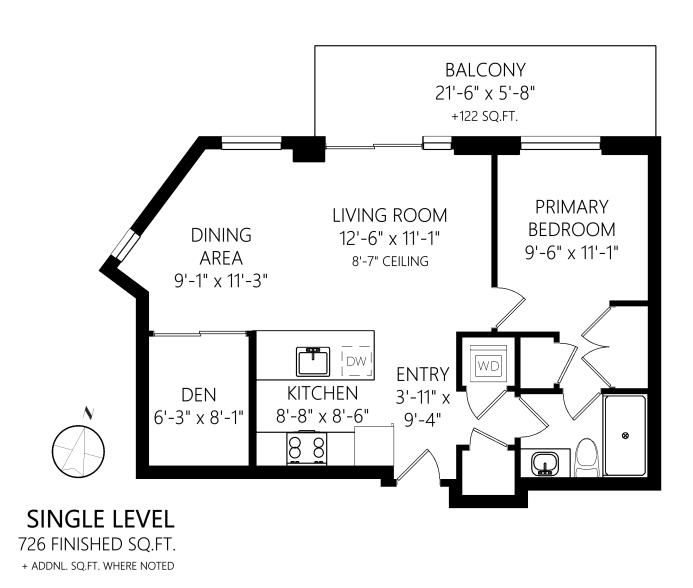

## 410-530 Michigan St

|              |       | Fin. Sq.Ft. | UnFin. Sq.Ft. | Total Sq.Ft. | Shown length and width dimensions are approximate.                       |
|--------------|-------|-------------|---------------|--------------|--------------------------------------------------------------------------|
| Single Level |       | 726         | 0             | 726          | Area sq.ft. is representative of the on-site measurements. (1" accuracy) |
|              | Total | 726         | 0             | 726          |                                                                          |