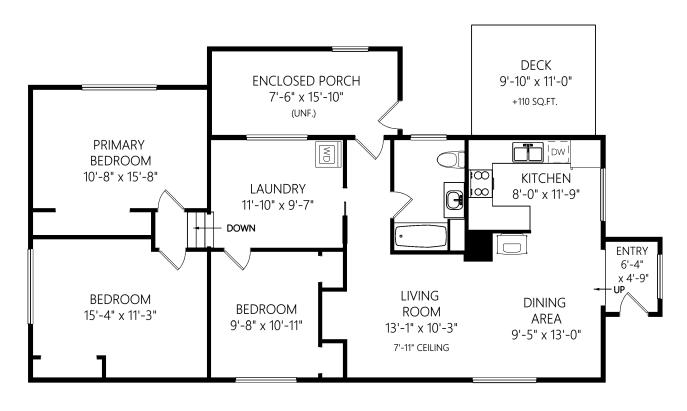

What a difference a Day makes ®

**Darren Day** 

A Leader in Victoria Real Estate

(250) 708-2000 office / 250-686-9222 cell darren@dayteam.com http://www.darrendayrealestate.com

5868 Sooke Rd

SINGLE LEVEL 1280 FINISHED SQ.FT. 137 UNFINISHED SQ.FT. + ADDNL. SQ.FT. WHERE NOTED

Shown length and width dimensions are approximate. Area sq.ft. is representative of the on-site measurements. (1" accuracy)

standardres.ca

Figures, Calculations, and Representations are for indicative and promotional purpose only. VI Standard Real Estate Services Inc. will not be liable for any damages of any kind arising from the mis-use of this information.

|              |       | Fin. Sq.Ft. | UnFin. Sq.Ft. | Total Sq.Ft. |
|--------------|-------|-------------|---------------|--------------|
| Single Level |       | 1280        | 137           | 1417         |
| -            | Total | 1280        | 137           | 1417         |